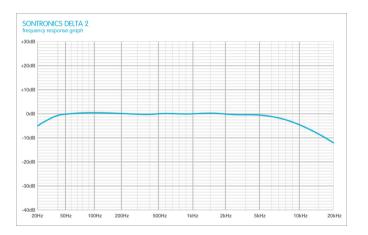

## **Technical specifications**

| Microphone type                     | Ribbon                                                       |
|-------------------------------------|--------------------------------------------------------------|
| Polar pattern                       | Figure-of-eight                                              |
| Frequency response                  | 20Hz to 15kHz                                                |
| Sensitivity<br>(0dB = 1V/Pa @ 1kHz) | 6mV/Pa -45dB ±1dB                                            |
| Impedance                           | ≤150 Ohms                                                    |
| Max. SPL<br>(for 0.5% THD @ 1kHz)   | 140dB                                                        |
| Equivalent noise level              | 10dB (A-weighted)                                            |
| Connector                           | 3-pin XLR                                                    |
| Power                               | Phantom power 48V required                                   |
| What's included                     | Sontronics Delta 2 microphone,<br>shockmount, ABS flightcase |